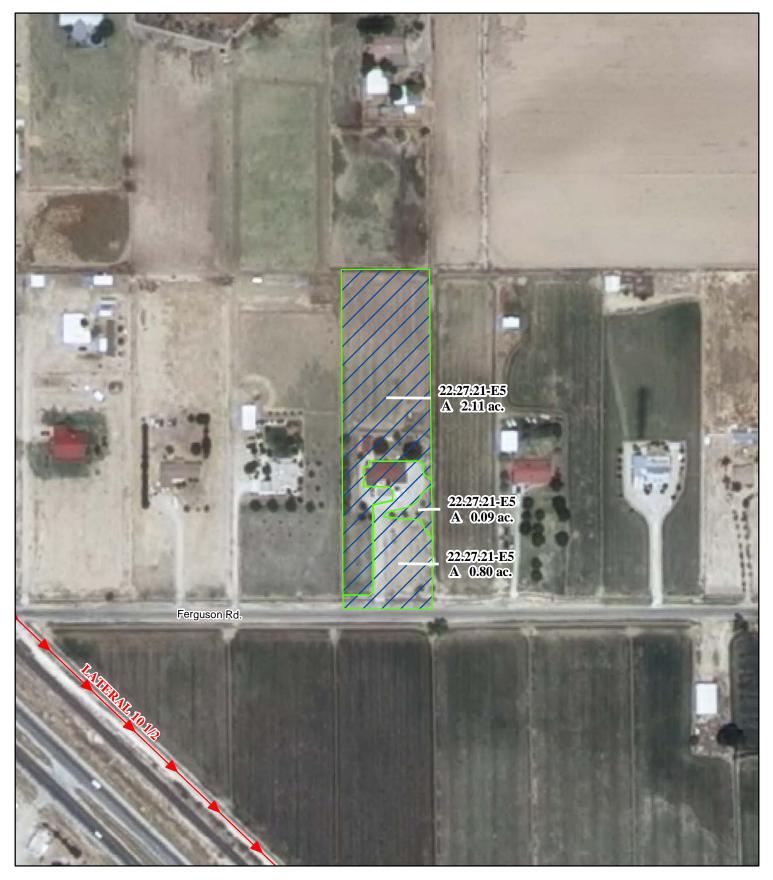

# f. Location and Amount of Irrigated Acreage:

Section 21, Township 22S, Range 27E, N.M.P.M.

Pt. SE<sup>1</sup>/<sub>4</sub>

3.00 acres

Total: 3.00 acres (Supplemental)

As shown on the attached revised Hydrographic Survey Map for Subfile No. 22.27.21-E5, and the CID Section Hydrographic Survey Map Sheet No. 30 (1999-2011), included in Part F of this Appendix, representing the Court record as of the date of the filing of this Decree.

#### g. Amount of Water:

As set forth in Part B of this Appendix.

| Legend   ◎ Point of Diversion   →> Canals / Ditches   Tract Boundaries | 2009 Digital Orthophotography<br>Grid Interval = 1000 |   | <b>STATE OF NEW MEXICO</b><br>Office of the State Engineer<br>John R. D'Antonio, Jr., P.E., State Engineer | Maria M. & Robert R.<br>Lopez<br>Subfile 22.27.21-E5 |
|------------------------------------------------------------------------|-------------------------------------------------------|---|------------------------------------------------------------------------------------------------------------|------------------------------------------------------|
| Surface Water Only                                                     | Scale 1 " = $200$ '                                   | ¢ | Pecos River Stream System                                                                                  | 4/20/2011                                            |
| Supplemental Groundwater                                               | 1:2,400                                               |   | Carlsbad Irrigation District                                                                               |                                                      |
| Reservoir / Pond                                                       | 75 37.5 0 75 150 225                                  |   | Hydrographic Survey                                                                                        |                                                      |
| No Right                                                               | Feet                                                  | ٩ | Township 22 D.D.                                                                                           | Interviolo Stream Commission PAE                     |